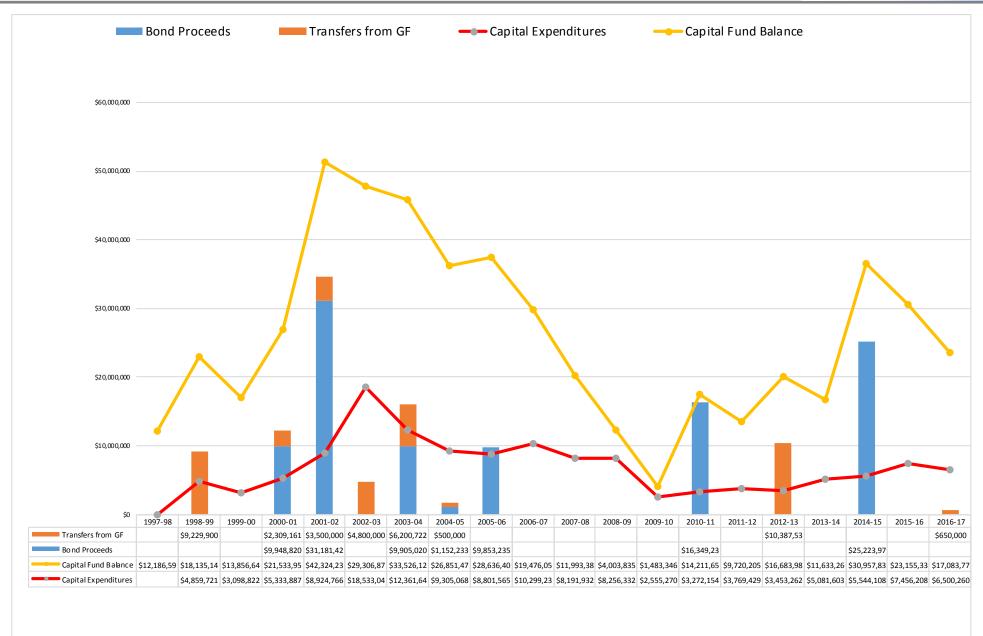

| 09/30/2017 Reschini    | \$143,145.09          |
| Wire            | 09/30/2017 Reschini    | \$160,359.80          |
| Wire            | 09/30/2017 Reschini    | \$115,710.62          |
| Wire            | 09/30/2017 Reschini    | \$157,779.18          |
| TOTAL           |                        | \$9,434,999.74        |

I CERTIFY THAT I HAVE REVIEWED ALL PAYMENTS AS PRESENTED ON THIS REPORT.

A CA COLOR

Arthur McDonnell, Business Manager Date

# TREDYFFRIN/EASTTOWN SCHOOL DISTRICT TRUST FUND September, 2017

| BEGINNING FUND BALANCE |   | \$39,563.03 |
|------------------------|---|-------------|
| DEPOSITS               | ; | 26.25       |
| DISBURSEMENTS          |   |             |
| ENDING BALANCE         |   | \$39 589 28 |

# Capital Project Funding and Expenditures





### FY 2016-17 Budget and Year-end Projection

| <ul><li>2 Revenue from</li><li>3 PSERS Sub</li></ul>                      | Revenues nue from Local Sources om State Sources sidy from State nue from Federal Sources Total Revenues | Budget 2016-2017 \$107,243,388 \$12,090,861 \$8,363,547 \$805,946 \$128,503,741 | Projection 2016-2017 \$109,127,329 \$12,747,115 \$8,353,967 \$805,946 \$131,034,357 |
|---------------------------------------------------------------------------|----------------------------------------------------------------------------------------------------------|---------------------------------------------------------------------------------|-------------------------------------------------------------------------------------|
| <ul><li>2 Revenue fro</li><li>3 PSERS Sub